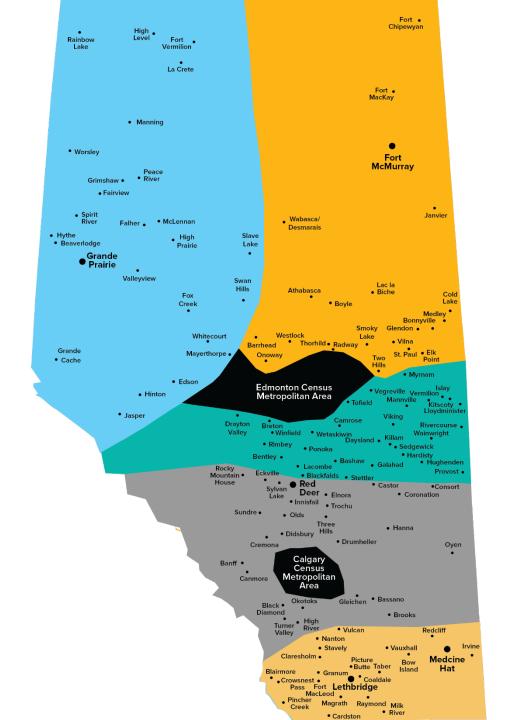

### Rural Community **Skills Events**

High school student skill days Grow Your Own

Post-secondary student skill weekends Universities, Colleges

In last 10 years: Well over 50 events in 35+ rural communities