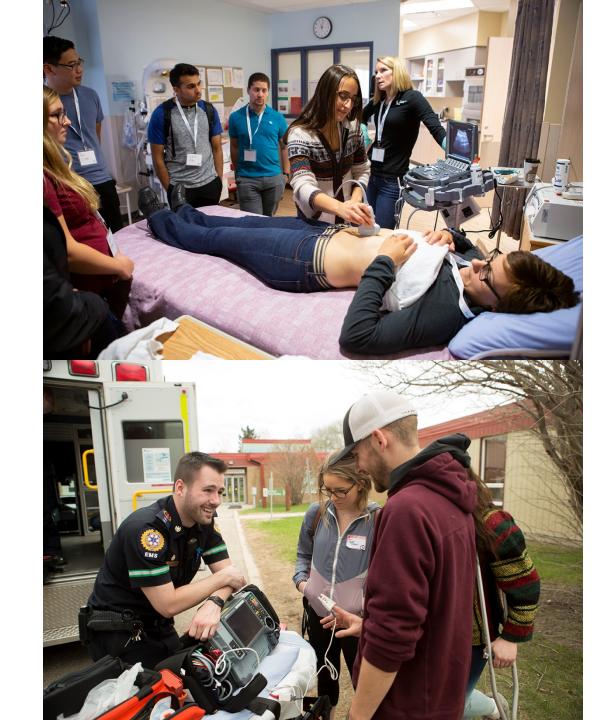

### Rural Community **Skills Events**

High school student skill days Grow Your Own

Post-secondary student skill weekends Universities, Colleges

In last 10 years: Well over 50 events in 35+ rural communities