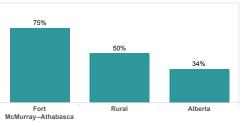

Distribution of Physician Cohort by Age (est.)

Dhualalan Calant

Origin of 2014 Physician Cohort (Over 5 Years)

Percentage of International Medical Graduates in Physician Cohort (Current Physician Cohort)