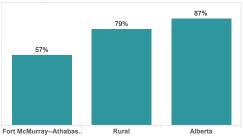

Distribution of Physician Cohort by Age (est.)

Dhualalan Calant

Origin of 2014 Physician Cohort (Over 5 Years)

Percentage of International Medical Graduates in Physician Cohort (Current Physician Cohort)