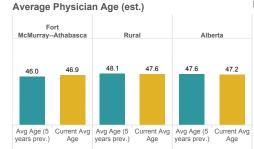

Distribution of Physician Cohort by Age (est.)

Dhualalan Calant

Origin of 2014 Physician Cohort (Over 5 Years)

Percentage of International Medical Graduates in Physician Cohort (Current Physician Cohort)