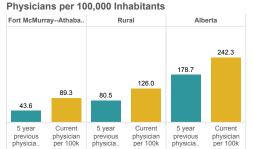

## 5-Year Physician Retention Rate

Percentage of International Medical Graduates in Newcomers (Over 5 Years)

| Names recoded             | Physician<br>count (5 years<br>previous) | Current<br>physician<br>count | Physician<br>count variation |
|---------------------------|------------------------------------------|-------------------------------|------------------------------|
| Fort<br>McMurrayAthabasca | 49                                       | 115                           | +135%                        |
| Rural                     | 1,170                                    | 2,006                         | +71%                         |
| Alberta                   | 6,387                                    | 9,600                         | +50%                         |