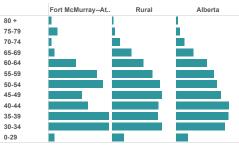

Distribution of Physician Cohort by Age (est.)

Dhualalan Calant

Origin of 2014 Physician Cohort (Over 5 Years)

Percentage of International Medical Graduates in Physician Cohort (Current Physician Cohort)