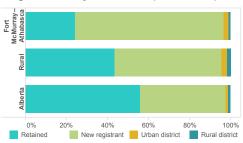

Distribution of Physician Cohort by Age (est.)

Dhualalan Calant

Origin of 2014 Physician Cohort (Over 5 Years)

Percentage of International Medical Graduates in Physician Cohort (Current Physician Cohort)