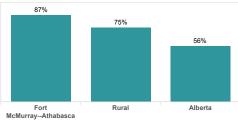

## 5-Year Physician Retention Rate

Percentage of International Medical Graduates in Newcomers (Over 5 Years)

| Names recoded             | Physician<br>count (5 years<br>previous) | Current<br>physician<br>count | Physician<br>count variation |
|---------------------------|------------------------------------------|-------------------------------|------------------------------|
| Fort<br>McMurrayAthabasca | 49                                       | 115                           | +135%                        |
| Rural                     | 1,170                                    | 2,006                         | +71%                         |
| Alberta                   | 6,387                                    | 9,600                         | +50%                         |